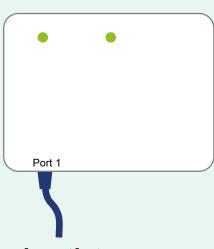

## The fiberconverter

Your fiberconverter is installed inside the media wallpanel. Always connect to Port 1 on your fiberconverter and use a networkcable that is at least 1m long. When moving out, leave the fiberconverter and the poweradapter for the next resident.