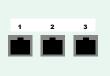

### The networkoutlets

The outlets in the media wallpanel are numbered.

They are connected to outlets in the apartment/house with corresponding numbers.

Outlets on the walls of the apartment/house.